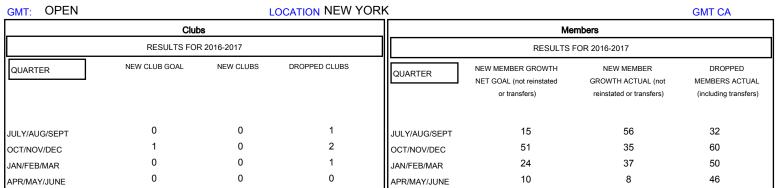

## MONTHLY MEMBERSHIP PROGRESS REPORT

District 20 K2

Results as of: 6/30/2017

| DROPPED CLUBS: 4  DROPPED MEMBERS |     | 23 CLUBS OF 38 ADDED 1 OR MORE<br>NEW MEMBERS | GENDER DISTRIBU<br>MALE<br>FEMALE | 07110N<br>690 (58.03%)<br>499 (41.97%) |     |
|-----------------------------------|-----|-----------------------------------------------|-----------------------------------|----------------------------------------|-----|
| DECEASED                          | 18  | CLICK HERE FOR CUMULATIVE  MEMBERSHIP DATA    | TOTAL FAMILY UNIT MEMBERS         |                                        | 196 |
| CLUB CANCELLED                    | 39  |                                               | FAMILY MEMBERS PAYING HALF        |                                        | 404 |
| OTHER                             | 131 |                                               |                                   |                                        | 104 |
| TOTAL                             | 188 |                                               | 3020                              |                                        |     |