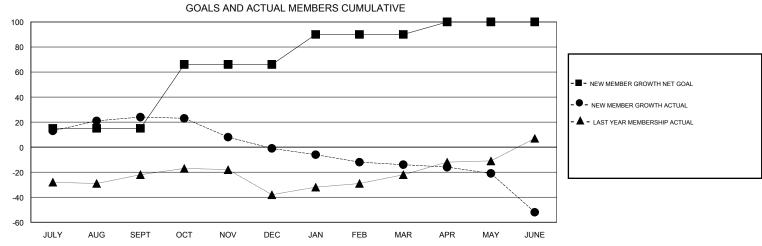

## MONTHLY MEMBERSHIP PROGRESS REPORT

District 20 K2

Results as of: 6/30/2017

| DROPPED CLUBS: 4  DROPPED MEMBERS |     | 23 CLUBS OF 38 ADDED 1 OR MORE<br>NEW MEMBERS | GENDER DISTRIBU<br>MALE<br>FEMALE | 07110N<br>690 (58.03%)<br>499 (41.97%) |     |
|-----------------------------------|-----|-----------------------------------------------|-----------------------------------|----------------------------------------|-----|
| DECEASED                          | 18  | CLICK HERE FOR CUMULATIVE  MEMBERSHIP DATA    | TOTAL FAMILY UNIT MEMBERS         |                                        | 196 |
| CLUB CANCELLED                    | 39  |                                               | FAMILY MEMBERS PAYING HALF        |                                        | 404 |
| OTHER                             | 131 |                                               |                                   |                                        | 104 |
| TOTAL                             | 188 |                                               | 3020                              |                                        |     |